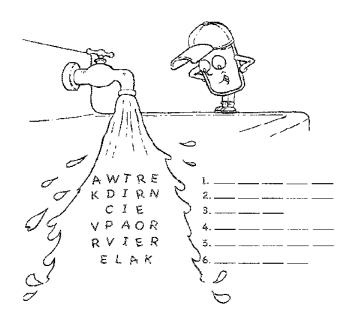

#### Unscramble the letters:

A S В G Telescond and the second 0 В K  $\mathbb{R}$ E Ţ T Ţ G T E T D R - T S E Ţ S T R Z В Ε  $\Delta$ T

Find and circle these words:

STREAM WELL FILTER TREATMENT PIPES TANK SAFE POLLUTION WATER LAKE