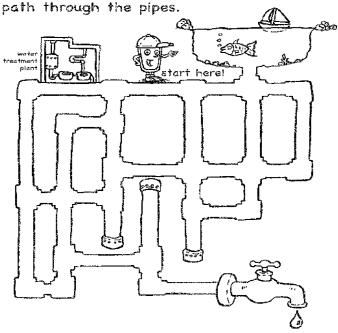

#### DOWN

- 2. People go to the beach to\_
- 4. Scake-like fish.
- 6. Water travels through these.
- 8. When you boil water, \_ rises out of the pan.

Help the water find its way from the lake to your faucet by following the correct