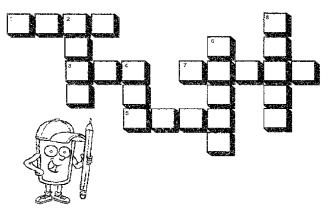

## KIDS FUN PAGE

Complete the crossword puzzle to test your knowledge of water.

#### ACROSS

- 1. Always You? hands before dinner.
- 3. Add this to water to make it cold.
- 5. Big body of water.
- 7. If you have a leaky faucet, get !t .

#### DOWN

- 2. People go to the beach to\_
- 4. Scake-like fish.
- 6. Water travels through these.
- 8. When you boil water, \_ rises out of the pan.

Help the water find its way from the lake to your faucet by following the correct